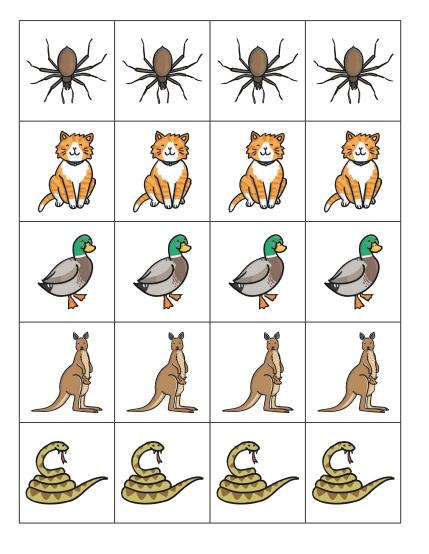

## **Animals Turning Anticlockwise**

Cut and paste the animals at the different turning points.

| Start position | One-quarter<br>turn<br>anticlockwise | Half turn<br>anticlockwise | Three-quarter<br>turn<br>anticlockwise | Full turn<br>anticlockwise |
|----------------|--------------------------------------|----------------------------|----------------------------------------|----------------------------|
|                |                                      |                            |                                        |                            |
|                |                                      |                            |                                        |                            |
|                |                                      |                            |                                        |                            |
|                |                                      |                            |                                        |                            |
|                |                                      |                            |                                        |                            |