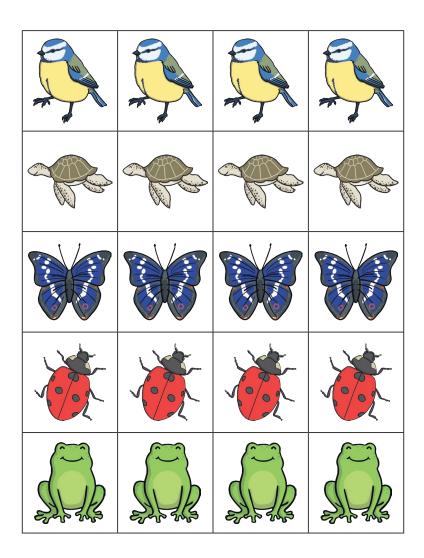

## **Animals Turning Clockwise**

Cut and paste the animals at the different turning points.

| Start<br>position | One-quarter<br>turn<br>clockwise | Half turn<br>clockwise | Three-quarter<br>turn<br>clockwise | Full turn<br>clockwise |
|-------------------|----------------------------------|------------------------|------------------------------------|------------------------|
|                   |                                  |                        |                                    |                        |
|                   |                                  |                        |                                    |                        |
|                   |                                  |                        |                                    |                        |
|                   |                                  |                        |                                    |                        |
|                   |                                  |                        |                                    |                        |